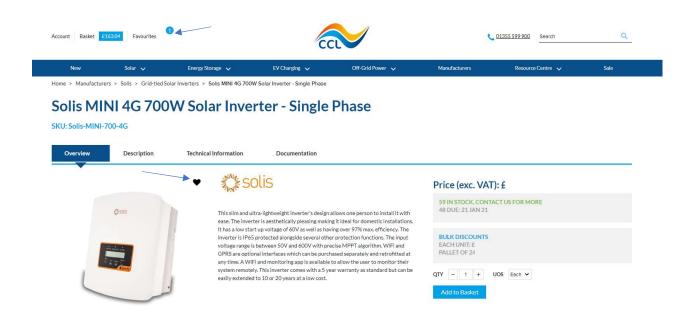

## Solis MINI 4G 700W Solar Inverter - Single Phase

- In order to use favourites and order templates you firstly need to create a list of favourite products.
- To do this you need to click on the small heart to the right of the product image, this will put the product into your favourites.
- You must be logged in to do this.

Adding a Favourite SKU

 You will know the SKU has been added to your favourites when the heart changes to black and a number will appear beside 'Favourites' in the header.

- You can access 'Favourites & Ordering Template' via the Dashboard or by clicking 'Favourites' in the header beside your basket.
- Both will take you to the same place.