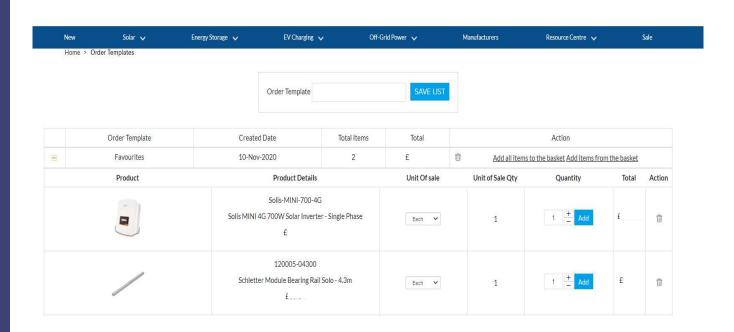

Viewing Your Favourites

- You will then be able to view all the SKUs that you have marked as a favourite.
- You can then save these SKUs as a template.

Saving Your Favourites as a Template

- Enter a name for your favourites and click 'Save List'. This will create an order template under the name you have chosen which will hold all the products relating to this template. If you repeatedly order the same products, then you can just use this template each time you order.
- Beside the templates that you save you can then add all the products within that template to your basket and head straight to checkout.
- You can save lots of different favourites for example you could have a 4kW Domestic Install Template, a 3kW Off-Grid System.