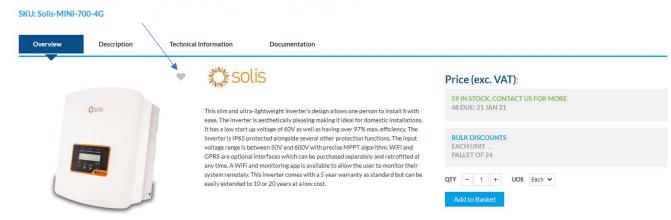

## Solis MINI 4G 700W Solar Inverter - Single Phase

- In order to use favourites and order templates you firstly need to create a list of favourite products.
- To do this you need to click on the small heart to the right of the product image, this will put the product into your favourites.
- You must be logged in to do this.

Adding a Favourite SKU

 You will know the SKU has been added to your favourites when the heart changes to black and a number will appear beside 'Favourites' in the header.

- You can access 'Favourites & Ordering Template' via the Dashboard or by clicking 'Favourites' in the header beside your basket.
- Both will take you to the same place.