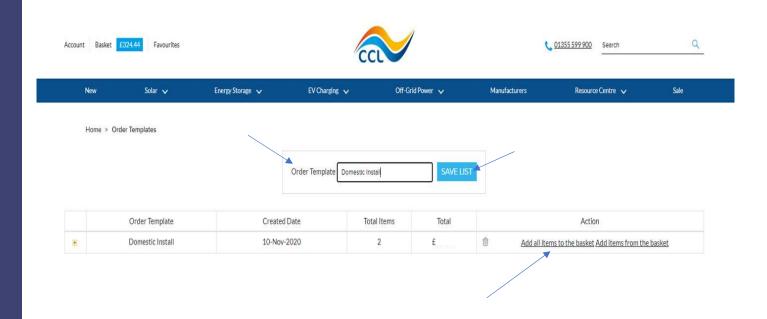

Viewing Your Favourites

- You will then be able to view all the SKUs that you have marked as a favourite.
- You can then save these SKUs as a template.

Saving Your Favourites as a Template

- Enter a name for your favourites and click 'Save List'. This will create an order template under the name you have chosen which will hold all the products relating to this template. If you repeatedly order the same products, then you can just use this template each time you order.
- Beside the templates that you save you can then add all the products within that template to your basket and head straight to checkout.
- You can save lots of different favourites for example you could have a 4kW Domestic Install Template, a 3kW Off-Grid System.