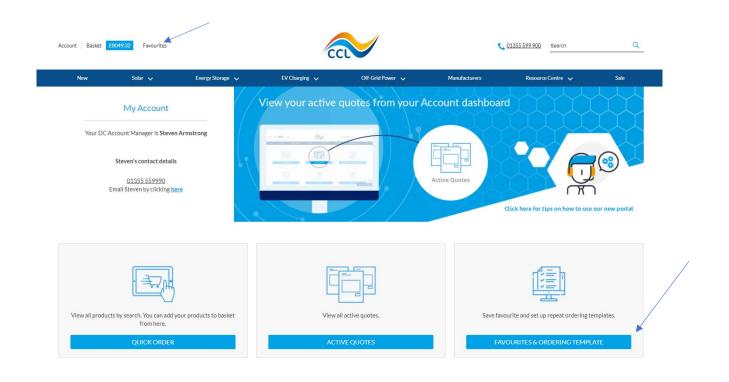

Adding a Favourite SKU

 You will know the SKU has been added to your favourites when the heart changes to black and a number will appear beside 'Favourites' in the header.

- You can access 'Favourites & Ordering Template' via the Dashboard or by clicking 'Favourites' in the header beside your basket.
- Both will take you to the same place.

Viewing Your Favourites

- You will then be able to view all the SKUs that you have marked as a favourite.
- You can then save these SKUs as a template.

Saving Your Favourites as a Template

- Enter a name for your favourites and click 'Save List'. This will create an order template under the name you have chosen which will hold all the products relating to this template. If you repeatedly order the same products, then you can just use this template each time you order.
- Beside the templates that you save you can then add all the products within that template to your basket and head straight to checkout.
- You can save lots of different favourites for example you could have a 4kW Domestic Install Template, a 3kW Off-Grid System.